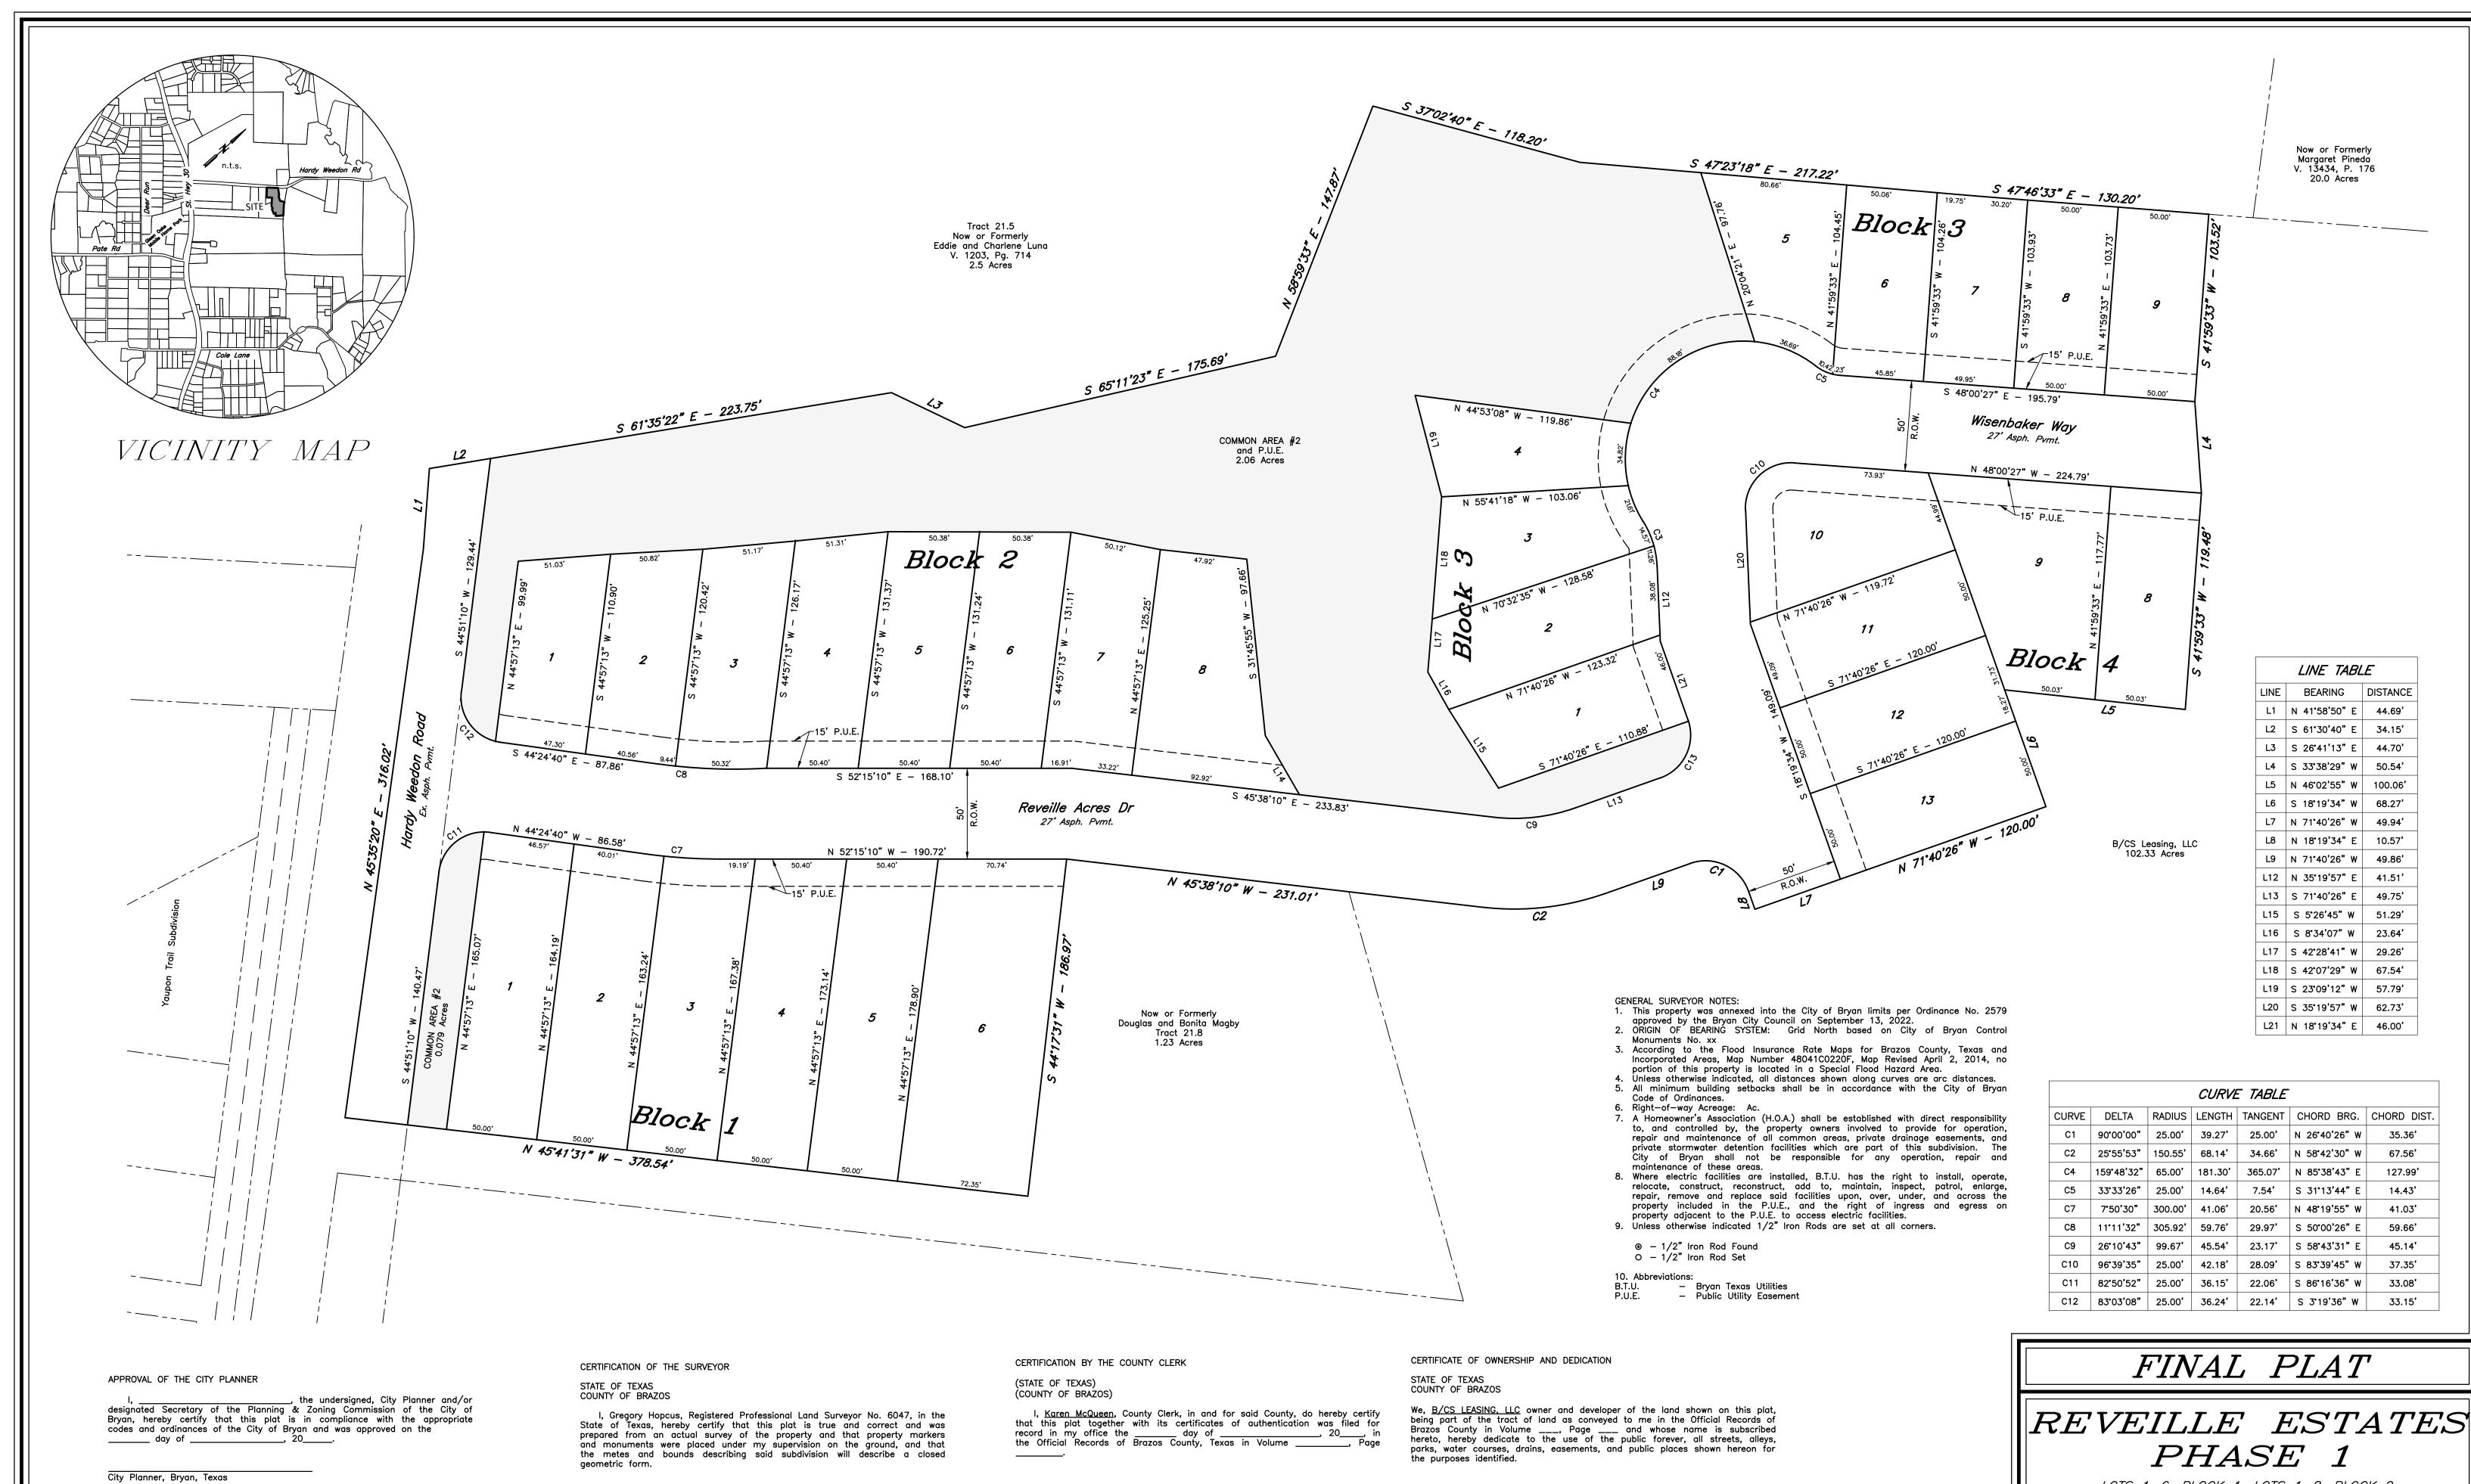

Notary Public, Brazos County, Texas

LOTS 1-6, BLOCK 1, LOTS 1-8, BLOCK 2, LOTS 1-9, BLOCK 3 & LOTS 8-13, BLOCK 4 8.407 ACRES

STEPHEN F. AUSTIN LEAGUE NO. 9, A-621 BRYAN, BRAZOS COUNTY, TEXAS FEBRUARY, 2023 SCALE: 1'=40'

B/CS LEASING, LLC P.O. BOX 138 Kurten, Texas 77862 Surveyor: Texas Firm Registration No. 10103300 McClure & Browne Engineering/Surveying, Inc. 1008 Woodcreek Dr., Suite 103 College Station, Texas 77845 (979) 693-3838